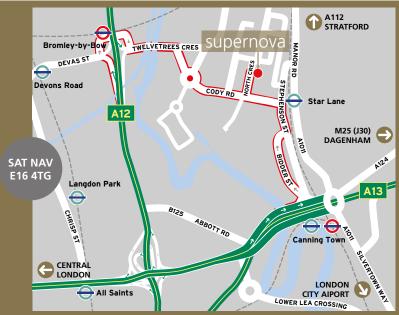

#### LOCATION

Located on North Crescent, within the Cody Road industrial and business area. Neighbouring occupiers include; DHL, TFL, Speedy Hire and Royal Mail. The A12 & A13 East India Dock Road are both within half a mile of the property & Star Lane (DLR) Station is within walking distance.

| Canning Town | 10 mins_ |
|--------------|----------|
| Canary Wharf | 14 mins  |
| Stratford    | 20 mins  |

| A13 (Newham Way)                                  | 0.6 mile  |
|---------------------------------------------------|-----------|
| A12/A102 Blackwall<br>Tunnel Northern<br>Approach | 1.5 miles |
| Stratford Town Centre                             | 2.2 miles |
| M11 Motorway                                      | 7.2 miles |

| Star Lane Station<br>STRATFORD INT - 10 MINS<br>(DLR)        | 0.3 mile  |
|--------------------------------------------------------------|-----------|
| West Ham Station<br>STRATFORD - 3 MINS<br>(JUBILEE)          | 0.6 mile  |
| Canning Town Station<br>LONDON BRIDGE - 15 MINS<br>(JUBILEE) | 1.2 miles |