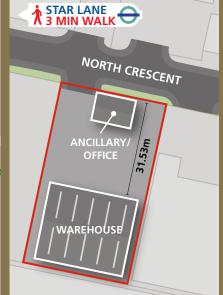

#### **ACCOMMODATION**

|                                   | SQ FT  | SQ M  |
|-----------------------------------|--------|-------|
| Warehouse / Production Building   | 7,660  | 711.6 |
| Two Storey Offices                | 2,400  | 223.0 |
| Total                             | 10,060 | 934.6 |
| Site Area: 0.5 acre (0.2 hectare) |        |       |