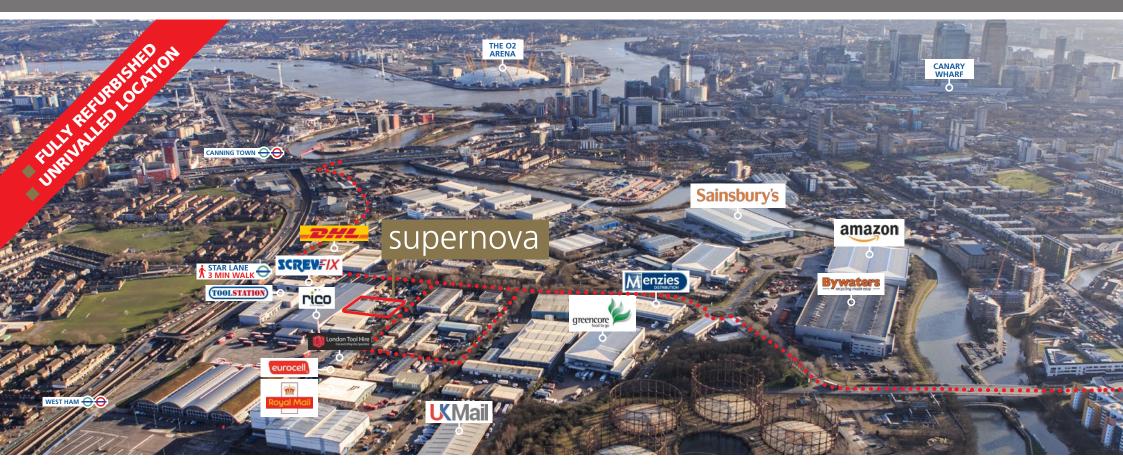

#### LOCATION

Located on North Crescent, within the Cody Road industrial and business area. Neighbouring occupiers include; DHL, TFL, Speedy Hire and Royal Mail. The A12 & A13 East India Dock Road are both within half a mile of the property & Star Lane (DLR) Station is within walking distance.

| Canning Town | 10 mins_ |
|--------------|----------|
| Canary Wharf | 14 mins  |
| Stratford    | 20 mins  |

| A13 (Newham Way)                                  | 0.6 mile  |
|---------------------------------------------------|-----------|
| A12/A102 Blackwall<br>Tunnel Northern<br>Approach | 1.5 miles |
| Stratford Town Centre                             | 2.2 miles |
| M11 Motorway                                      | 7.2 miles |

| Star Lane Station<br>STRATFORD INT - 10 MINS<br>(DLR)        | 0.3 mile  |
|--------------------------------------------------------------|-----------|
| West Ham Station<br>STRATFORD - 3 MINS<br>(JUBILEE)          | 0.6 mile  |
| Canning Town Station<br>LONDON BRIDGE - 15 MINS<br>(JUBILEE) | 1.2 miles |